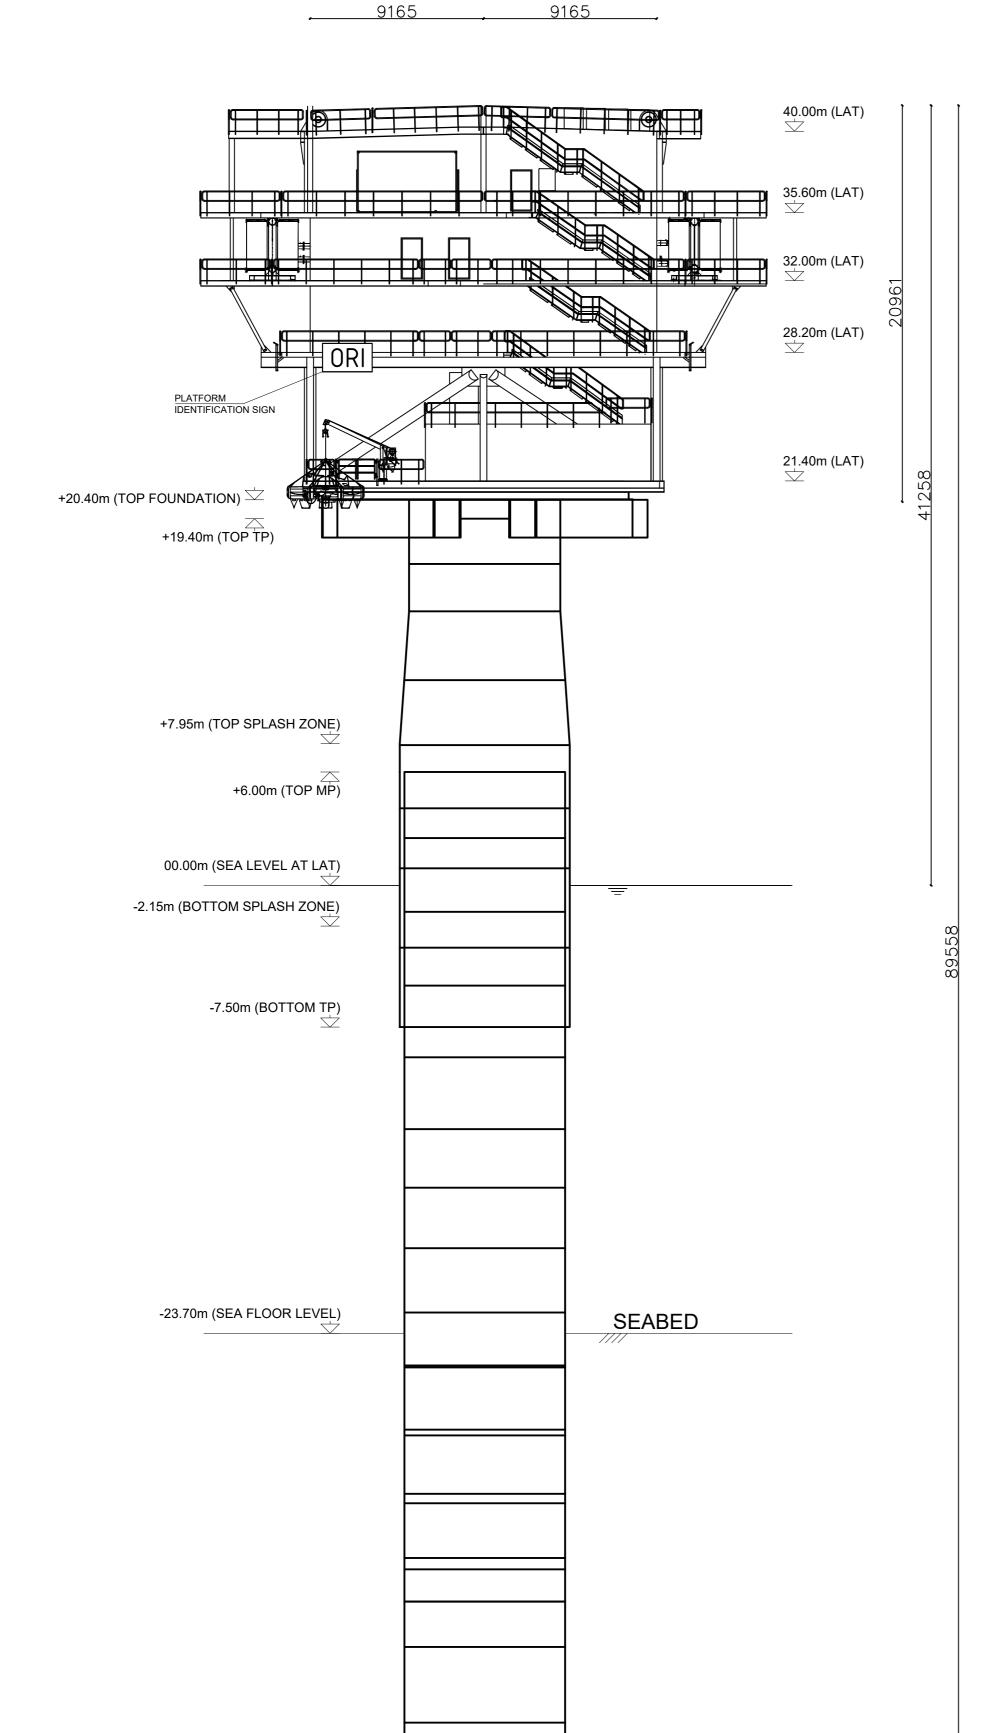

PILE TIP

30000

FRONT VIEW

-48.30m (BOTTOM FOUNDATION)

## **NOTES** DIMENSIONS IN MILLIMETERS. LEVELS IN METERS RELATIVE TO LAT. ORIENTATION SUBJECT TO DETAIL ENGINEERING. 2.0 100 11/03/2024 IKE SHE SHE Final VER. DATE ISS. REV. APP. DESCRIPTION VER. STATUS PROJECT: Oriel Wind Farm SUBJECT: Offshore Substation Front Elevation Doc. name: ORI-04-0003-Front-View-OSS-A1\_2.0-100 Oriel Windfarm Ltd., Digital Office Centre, Balheary Road, Swords, Co. Dublin - Ireland tel: +353 (0)1 963 0313 www.orielwindfarm.ie REVIEWER: APPROVAL: ISSUED BY: FORMAT: IKE SHE SHE Α1 PROJECTION: PARK WIND INITIAL DATE: 1:200 15/01/2024